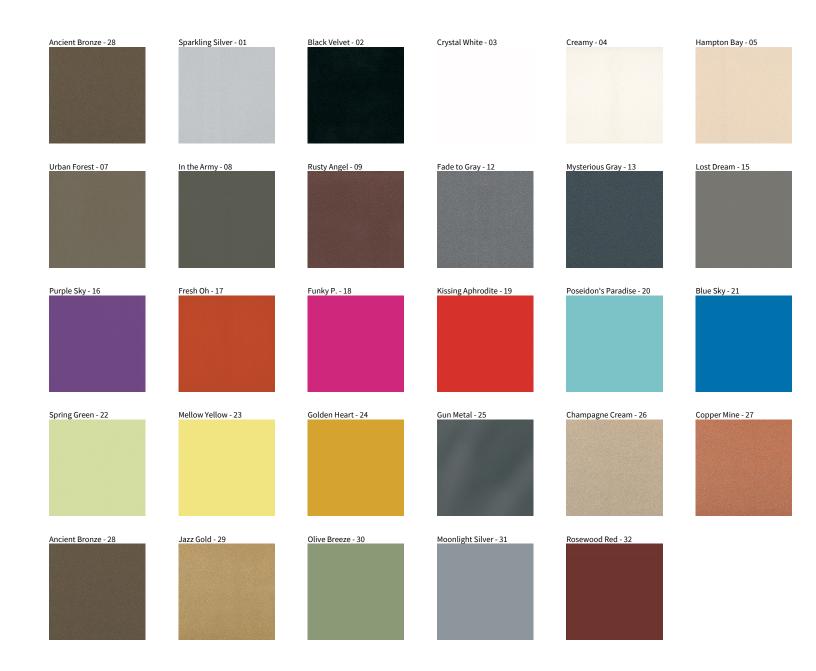

## **BIONIQ ROUND WALLWASH RECESSED**

COLOR FINISH CHART

| PROJECT  |  |
|----------|--|
| TYPE     |  |
| NOTES    |  |
| QUANTITY |  |
| DATE     |  |

**Digital:** Not all screens are calibrated the same, and therefore, colors will appear differently between screens. **Physical:** When texture is involved, there will be variations in color, character and tone within a product series and between product families.

**Gun Metal:** No Gun Metal finish is alike. It combines a mixture of transparent and black color particles which ensures a highly individual effect and no luminaire being identical. **Champagne Cream, Copper Mine, Ancient Bronze + Jazz Gold:** These finishes have slight fading from specific powder coating production. Each luminaire will slightly vary.